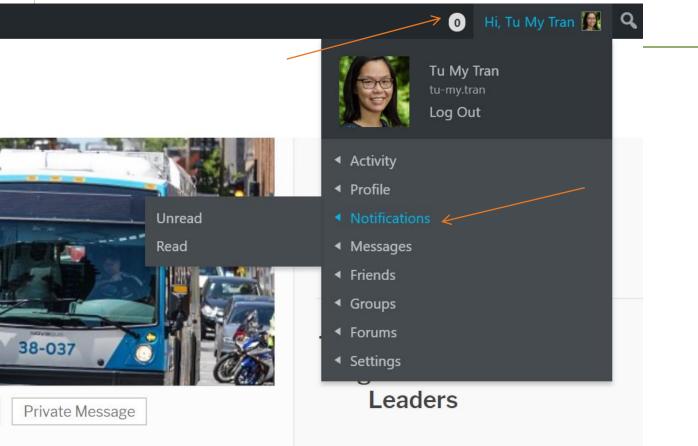

#### Connect with Friends & Private Message

Let users make connections so they can track the activity of others and focus on the people they care about the most.

### TUMI Platform Core Features

Members

•I.C\*L\*E\*I Local Governments for Sustainability

Stay tuned and get notifications Notify members of relevant activities via email (optional & customizable)

#### Check Your own Activity Stream

Personal - Shows your activities throughout
your platform.
Mentions - Shows a list of all @mentions
for you.