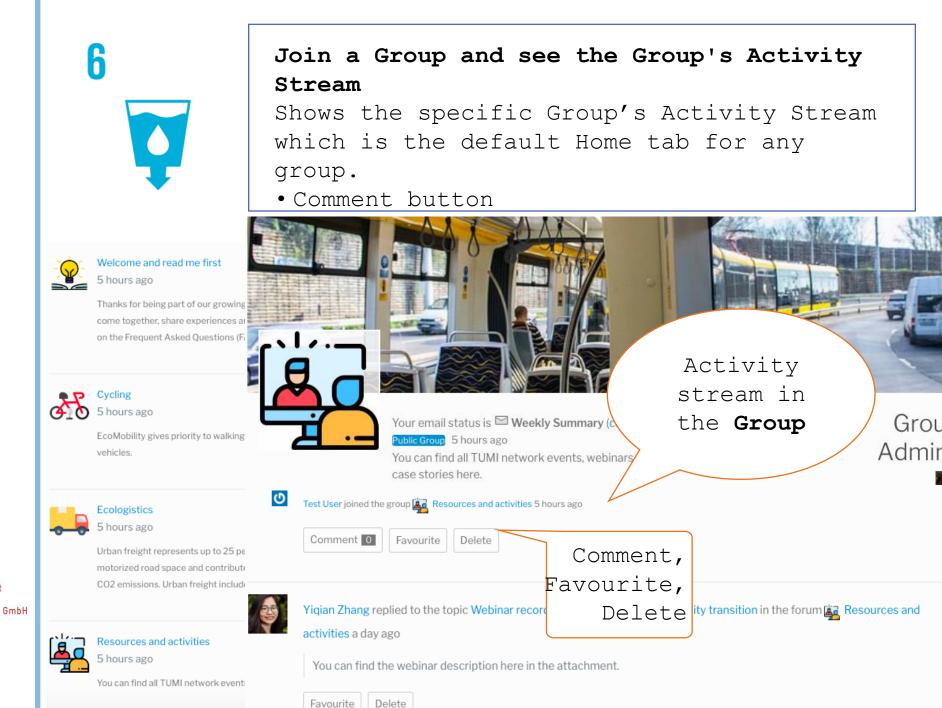

#### Activity

5

#### Check Your own Activity Stream

Personal - Shows your activities throughout
your platform.
Mentions - Shows a list of all @mentions
for you.