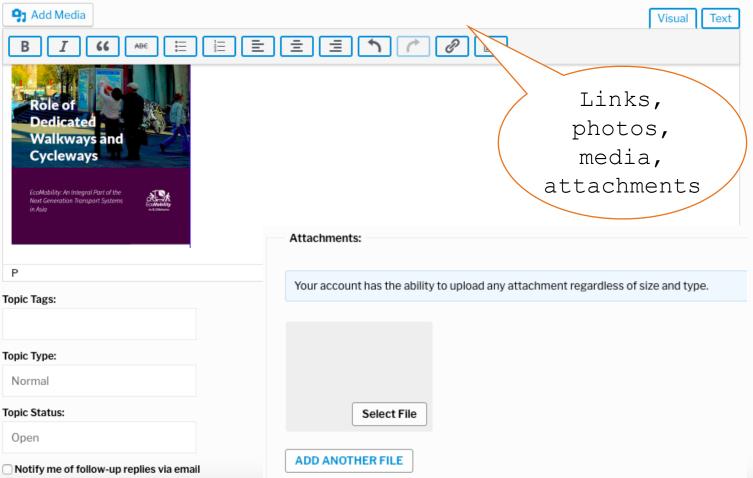

#### Post topics in the forums

incl. texts, blogs, urls, images, files
(attachments) etc.