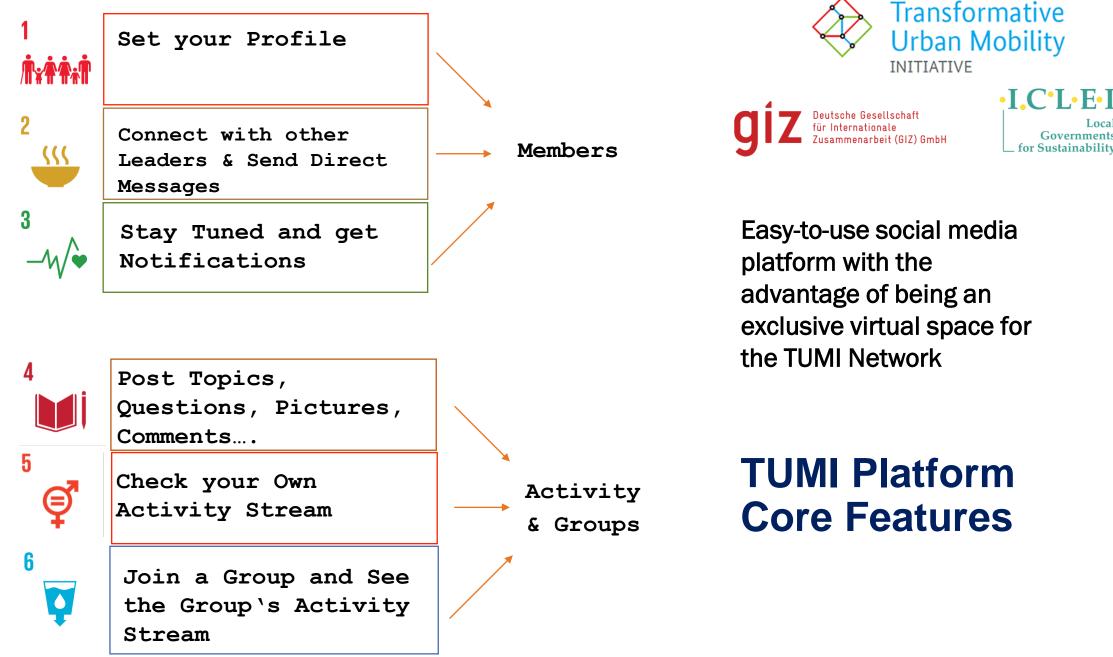

A networking platform with features like **user profiles**, direct messaging, **activity streams**, user **groups**, and more.

### TUMI Platform Core Features

Members

•I.C\*L\*E\*I Local Governments for Sustainability

Stay tuned and get notifications Notify members of relevant activities via email (optional & customizable)

### TUMI Platform Core Features

Activity

Transformative Urban Mobility INITIATIVE

•I.C\*L\*E\*I Local Governments for Sustainability

Local Governments for Sustainability

exclusive virtual space for

•I.C•L•E•I Local Governments for Sustainability