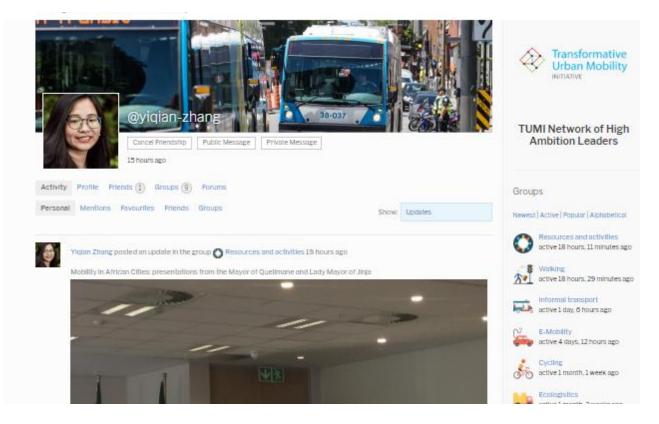

#### Connect with Friends & Private Message

Let users make connections so they can track the activity of others and focus on the people they care about the most.