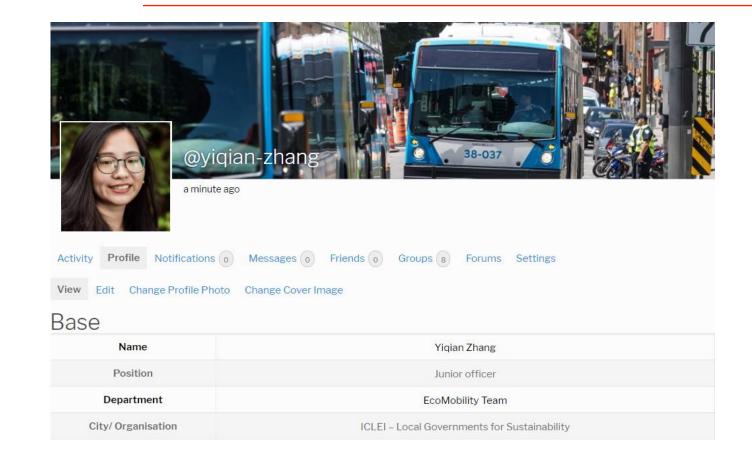

#### Your Profile - Your personality

- Member Profile Image (Avatar)
- Member Cover Image